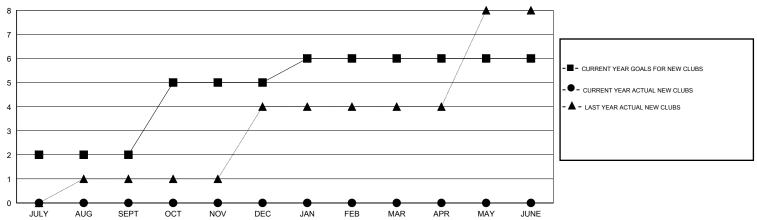

# LOCATION REP OF SRI LANKA

 $\mathsf{GMT}\;\mathsf{CA}\;6$ 

|               |                  | Clubs             |                  |                  | Members               |                    |                                     |                    |                  |
|---------------|------------------|-------------------|------------------|------------------|-----------------------|--------------------|-------------------------------------|--------------------|------------------|
|               | RESUL            | LTS FOR 2014-2015 | i                |                  | RESULTS FOR 2014-2015 |                    |                                     |                    |                  |
| QUARTER       | NEW CLUB<br>GOAL | NEW CLUBS         | DROPPED<br>CLUBS | NET<br>GAIN/LOSS | QUARTER               | NEW MEMBER<br>GOAL | CHARTER AND<br>NEW MEMBERS<br>ADDED | DROPPED<br>MEMBERS | NET<br>GAIN/LOSS |
| JULY/AUG/SEPT | 2                | 0                 | 1                | -1               | JULY/AUG/SEPT         | 46                 | 74                                  | 84                 | -10              |
| OCT/NOV/DEC   | 3                | 0                 | 0                | 0                | OCT/NOV/DEC           | 68                 | 0                                   | 0                  | 0                |
| JAN/FEB/MAR   | 1                | 0                 | 0                | 0                | JAN/FEB/MAR           | 35                 | 0                                   | 0                  | 0                |
| APR/MAY/JUNE  | 0                | 0                 | 0                | 0                | APR/MAY/JUNE          | -49                | 0                                   | 0                  | 0                |

#### GOALS AND ACTUAL NEW CLUBS CUMULATIVE