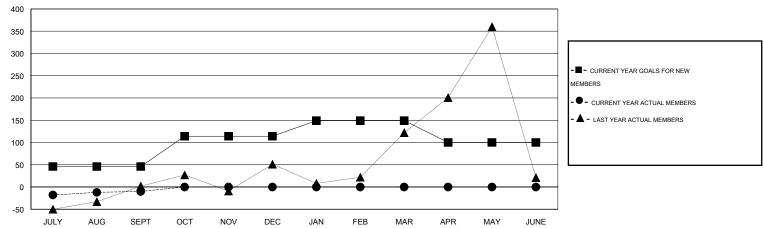

# LOCATION REP OF SRI LANKA

 $\mathsf{GMT}\;\mathsf{CA}\;6$ 

|               |                  | Clubs             |                  |                  | Members               |                    |                                     |                    |                  |
|---------------|------------------|-------------------|------------------|------------------|-----------------------|--------------------|-------------------------------------|--------------------|------------------|
|               | RESUL            | LTS FOR 2014-2015 | i                |                  | RESULTS FOR 2014-2015 |                    |                                     |                    |                  |
| QUARTER       | NEW CLUB<br>GOAL | NEW CLUBS         | DROPPED<br>CLUBS | NET<br>GAIN/LOSS | QUARTER               | NEW MEMBER<br>GOAL | CHARTER AND<br>NEW MEMBERS<br>ADDED | DROPPED<br>MEMBERS | NET<br>GAIN/LOSS |
| JULY/AUG/SEPT | 2                | 0                 | 1                | -1               | JULY/AUG/SEPT         | 46                 | 74                                  | 84                 | -10              |
| OCT/NOV/DEC   | 3                | 0                 | 0                | 0                | OCT/NOV/DEC           | 68                 | 0                                   | 0                  | 0                |
| JAN/FEB/MAR   | 1                | 0                 | 0                | 0                | JAN/FEB/MAR           | 35                 | 0                                   | 0                  | 0                |
| APR/MAY/JUNE  | 0                | 0                 | 0                | 0                | APR/MAY/JUNE          | -49                | 0                                   | 0                  | 0                |

#### GOALS AND ACTUAL MEMBERS CUMULATIVE

| DROPPED CLUBS: 1  DROPPED MEMBERS |    | 31 CLUBS OF 103 ADDED 1 OR MORE NEW MEMBERS | GENDER DISTRIBU<br>MALE<br>FEMALE | ITION<br>2,154 (78.36%)<br>595 (21.64%) |     |
|-----------------------------------|----|---------------------------------------------|-----------------------------------|-----------------------------------------|-----|
| DECEASED                          | 2  | CLICK HERE FOR HEALTH                       | FAMILY UNIT MEMBERS               |                                         | 983 |
| CLUB CANCELLED                    | 21 | ASSESSMENT DATA                             | FAMILY UNIT MEMBERS               |                                         |     |
| OTHER                             | 61 |                                             | HEAD OF HOUSEHOLD                 |                                         | 461 |
| TOTAL                             | 84 |                                             | NON-HEAD OF HOUSEHOL              | 522                                     |     |